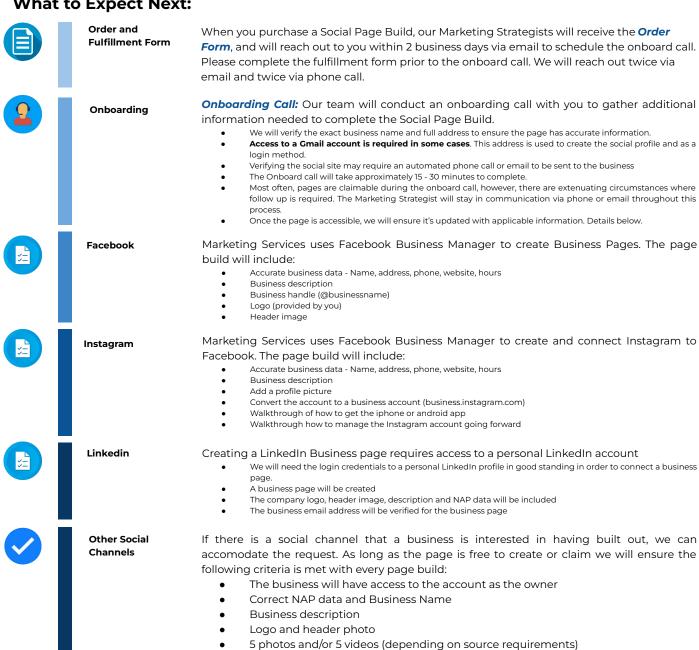

## What to Expect Next:

Follow Up

After the Onboard call, the Marketing Strategist will follow up with an email that outlined the call, and confirm when the social site has been completed. You, the partner, will be kept in the loop with this as well.